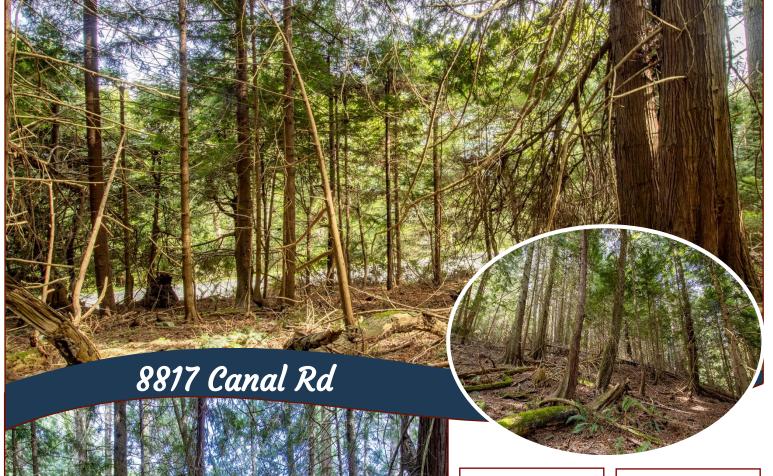

## Pristine Park-Like Acreage!

to nature!

gently sloping, approximately 2-acre property. Needs a drilled well or rainwater catchment & a septic system for development. Mature forest in a peaceful & quiet location sets the stage for a wonderful opportunity to get back

#### Lot Features:

- Acreage
- Quiet area
- Private Property
- Old growth forest
- Sloping
- Close to beach, medical clinic and school.

Hope Bay: 250-629-3166 Sidney: 250-656-5062 info@DocksideRealty.ca Driftwood: 250-629-3383 Saturna: 250-539-2121 www.DocksideRealty.ca