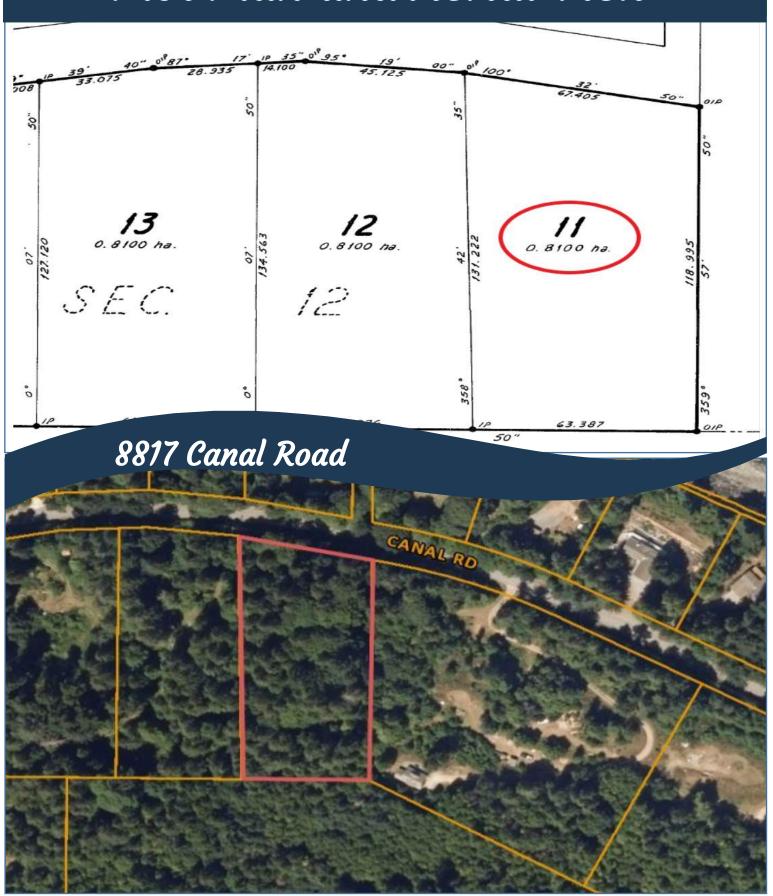

### Plot Plan and Aerial View

Hope Bay: 250-629-3166 Sidney: 250-656-5062 info@DocksideRealty.ca Driftwood: 250-629-3383 Saturna: 250-539-2121 www.DocksideRealty.ca

# Property Details

Lot Acres: 2.0

**Water:** Drilled well or rain catchment system required

**Waste:** Septic system required

**Services:** Hydro at

lot line

Driveway: None

Bldg Scheme: No