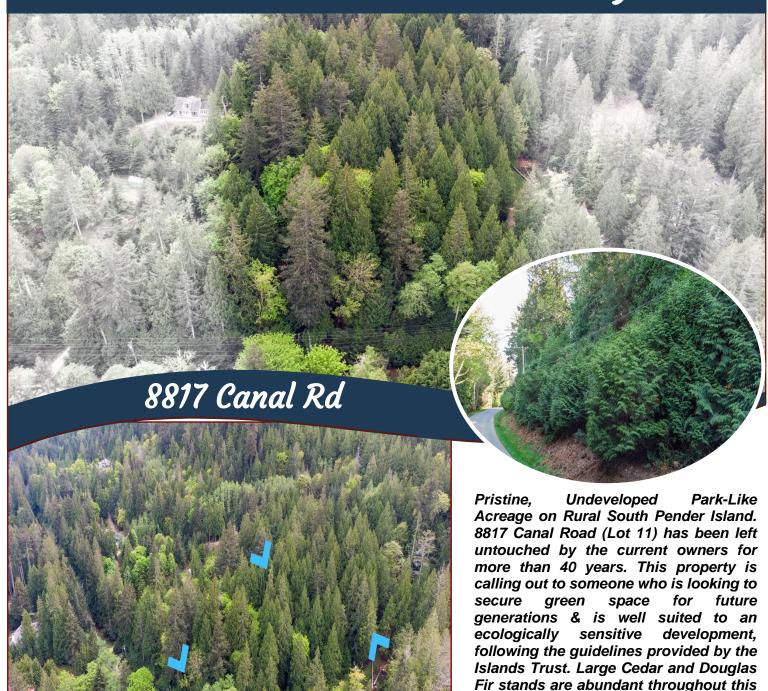

## Pristine Park-Like Acreage!

to nature!

gently sloping, approximately 2-acre property. Needs a drilled well or rainwater catchment & a septic system for development. Mature forest in a peaceful & quiet location sets the stage for a wonderful opportunity to get back

#### Lot Features:

- Acreage
- Quiet area
- Private Property
- Old growth forest
- Sloping
- Close to beach, medical clinic and school.

Hope Bay: 250-629-3166 Sidney: 250-656-5062 info@DocksideRealty.ca Driftwood: 250-629-3383 Saturna: 250-539-2121 www.DocksideRealty.ca